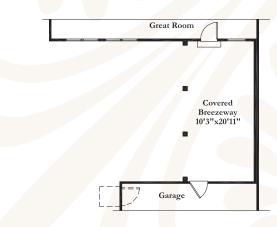

## *The Dartmouth*

West Point Possibilities

**Optional Pre-Fab Fireplace** 

**Optional Extended Porch** 

Optional Covered Breezeway

**Optional Full Basement** 

elevation A

elevation B