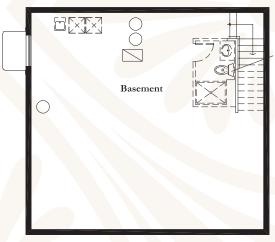

Second Floor

First Floor

Basement

## *The Dartmouth*

West Point Possibilities

**Optional Pre-Fab Fireplace** 

**Optional Extended Porch** 

Optional Covered Breezeway

**Optional Full Basement** 

elevation A

elevation B