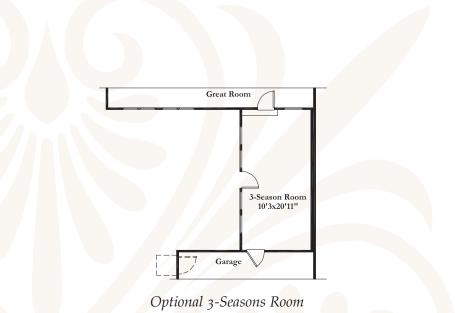

## *The Dartmouth*

West Point Possibilities

**Optional Pre-Fab Fireplace** 

**Optional Extended Porch** 

Optional Covered Breezeway

**Optional Full Basement** 

elevation A

elevation B