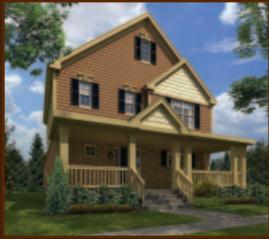

## *The Dartmouth*

West Point Possibilities

**Optional Pre-Fab Fireplace** 

**Optional Extended Porch** 

Optional Covered Breezeway

**Optional Full Basement** 

elevation A

elevation B

elevation C

This spacious and open floorplan is perfect for your family. Imagine yourself spending a warm summer night on your large front porch sipping lemonade and talking to the neighbors or spending a quiet night in your private garden under your covered back porch. Family and friends can gather around the breakfast bar in your large kitchen for casual meals and relax in the spacious great room for an afternoon of football on TV. This home was designed with you and your family in mind, and for your enjoyment and value every home at West Point Gardens has a basement and central air.

## The Dartmouth

1,841 sq.ft. 3 bedrooms ~ 2-1/2 baths attached 2-3 car garage private garden