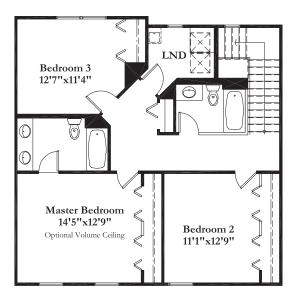

Second Floor

First Floor

Basement

## The Dartmouth

1,841 sq.ft. 3 bedrooms ~ 2-1/2 baths attached 2-3 car garage private garden