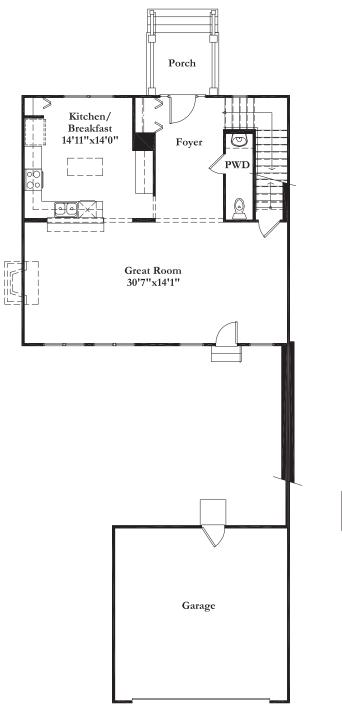

Second Floor

First Floor

Basement

elevation C

This spacious and open floorplan is perfect for your family. Imagine yourself spending a warm summer night on your large front porch sipping lemonade and talking to the neighbors or spending a quiet night in your private garden under your covered back porch. Family and friends can gather around the breakfast bar in your large kitchen for casual meals and relax in the spacious great room for an afternoon of football on TV. This home was designed with you and your family in mind, and for your enjoyment and value every home at West Point Gardens has a basement and central air.

## The Dartmouth

1,841 sq.ft. 3 bedrooms ~ 2-1/2 baths attached 2-3 car garage private garden