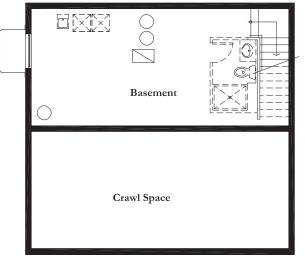

Second Floor

First Floor

Basement

## *The Dartmouth*

West Point Possibilities

**Optional Pre-Fab Fireplace** 

**Optional Extended Porch** 

Optional Covered Breezeway

**Optional Full Basement** 

elevation A

elevation B